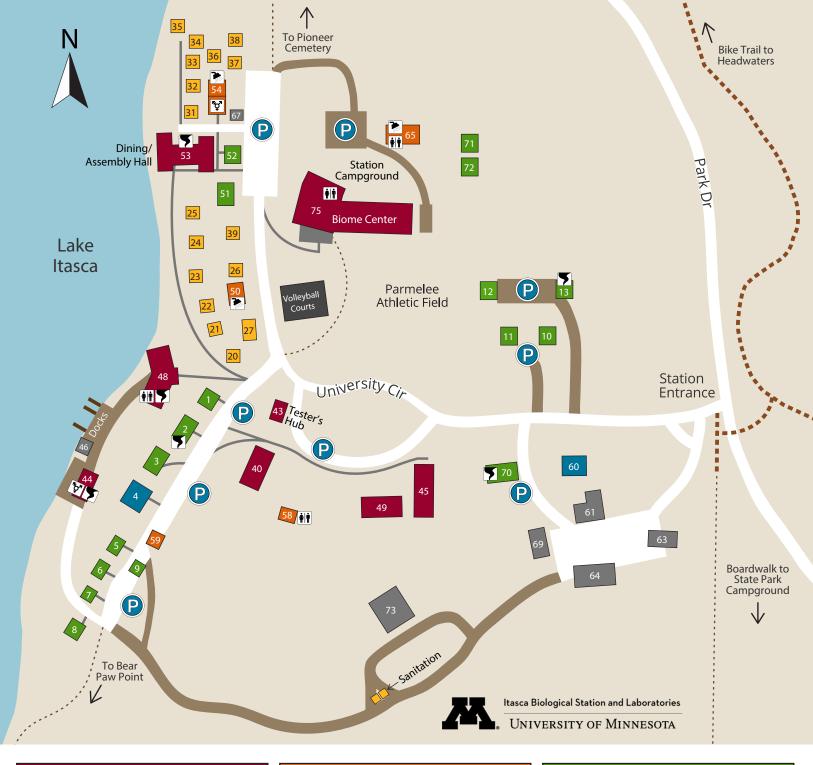

# Administrative Offices, Classrooms/Labs, Dining

- 75 Biome Center: Admin Offices, • Auditorium, Classrooms/Labs
- 48 Station Scientist Office, Stock Room, Classrooms/Labs
- 53 Dining/Assembly Hall
- 43 Tester's Hub
- 40, 44, 45, 48, 49 Classrooms/Labs

#### Maintenance Buildings

- 46 boathouse • 67 - recycling/ • 61, 69 - workshop trash & fish
- 63 salt barn
- cleaning • 64 – tractor barn 73 – boat barn

#### Restrooms, Bathhouses, Laundry

- 44, 54 (south) all gender restrooms
- 48, 58, 75 women's/men's restrooms
- 50, 54 (north), 65 bathhouse, • laundry, restrooms
- 13 (basement), 59 faculty laundry

#### Staff Residences

- 4 Directors' Cabin
- 60 Facilities Lead Residence

## Bunkhouse Cabins

20 - 27, 31, 39 - contains toilet and sink • 32 - 38 - no plumbing

### **Faculty Cabins**

| • 1-13, 51-52, 70-72    |                  |
|-------------------------|------------------|
| Men/Women's<br>Restroom | Unpaved Road     |
| All Gender<br>Restroom  | Paved Road       |
| Storm Shelter           | Walkway          |
| Bathhouse               | Unpaved Trail    |
| P Parking               | Paved Bike Trail |